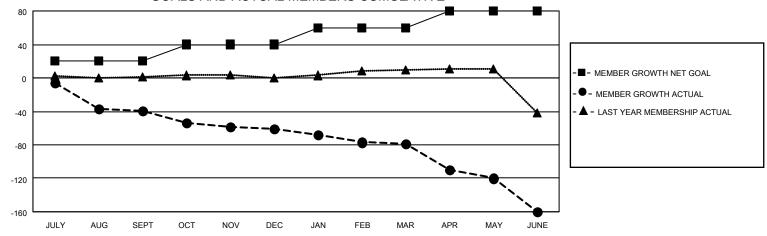

## District 20 W

| Clubs         |               |             |               | Members               |                       |                         |                                                    |  |
|---------------|---------------|-------------|---------------|-----------------------|-----------------------|-------------------------|----------------------------------------------------|--|
|               | RESULTS FOR   | R 2020-2021 |               | RESULTS FOR 2020-2021 |                       |                         |                                                    |  |
| QUARTER       | NEW CLUB GOAL | NEW CLUBS   | DROPPED CLUBS | QUARTER MEMB          | ER GROWTH NET<br>GOAL | MEMBER GROWTH<br>ACTUAL | DROPPED<br>MEMBERS ACTUAL<br>(including transfers) |  |
| JULY/AUG/SEPT | 0             | 0           | 1             | JULY/AUG/SEPT         | 20                    | 13                      | 41                                                 |  |
| OCT/NOV/DEC   | 1             | 0           | 0             | OCT/NOV/DEC           | 20                    | 21                      | 39                                                 |  |
| JAN/FEB/MAR   | 1             | 0           | 0             | JAN/FEB/MAR           | 20                    | 4                       | 21                                                 |  |
| APR/MAY/JUNE  | 0             | 0           | 1             | APR/MAY/JUNE          | 20                    | 23                      | 102                                                |  |

#### GOALS AND ACTUAL MEMBERS CUMULATIVE

| DROPPED CLUBS: 2               |     | 20 CLUBS OF 52 ADDED 1 OR MORE<br>NEW MEMBERS | GENDER DISTRIBUTION  MALE 871 (66.64%) |              |     |
|--------------------------------|-----|-----------------------------------------------|----------------------------------------|--------------|-----|
|                                |     |                                               |                                        | ,            |     |
| DROPPED MEMBERS                |     |                                               | FEMALE                                 | 436 (33.36%) |     |
| DECEASED                       | 23  | OLIOK HEDE FOR OUNDULATIVE                    | TOTAL FAMILY UNIT MEMBERS              |              | 289 |
| CLUB CANCELLED 22<br>OTHER 158 |     | CLICK HERE FOR CUMULATIVE MEMBERSHIP DATA     | FAMILY MEMBERS PAYING HALF             |              | 148 |
| TOTAL                          | 203 |                                               | DUES                                   |              |     |