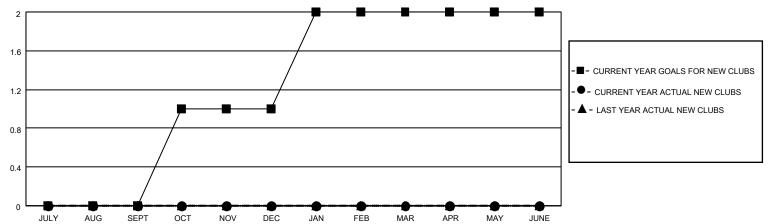

## District 20 W

| Clubs         |               |             |               | Members               |                       |                         |                                                    |  |
|---------------|---------------|-------------|---------------|-----------------------|-----------------------|-------------------------|----------------------------------------------------|--|
|               | RESULTS FOR   | R 2020-2021 |               | RESULTS FOR 2020-2021 |                       |                         |                                                    |  |
| QUARTER       | NEW CLUB GOAL | NEW CLUBS   | DROPPED CLUBS | QUARTER MEMB          | ER GROWTH NET<br>GOAL | MEMBER GROWTH<br>ACTUAL | DROPPED<br>MEMBERS ACTUAL<br>(including transfers) |  |
| JULY/AUG/SEPT | 0             | 0           | 1             | JULY/AUG/SEPT         | 20                    | 13                      | 41                                                 |  |
| OCT/NOV/DEC   | 1             | 0           | 0             | OCT/NOV/DEC           | 20                    | 21                      | 39                                                 |  |
| JAN/FEB/MAR   | 1             | 0           | 0             | JAN/FEB/MAR           | 20                    | 4                       | 21                                                 |  |
| APR/MAY/JUNE  | 0             | 0           | 1             | APR/MAY/JUNE          | 20                    | 23                      | 102                                                |  |

### GOALS AND ACTUAL NEW CLUBS CUMULATIVE